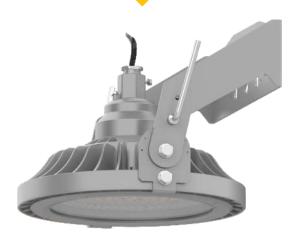

# Installation Information LED Explosion-proof Light

xplosion-proof Light

Patent Protection

EP-01-G1

60W/80W/100W/120W/150W/180W/200W

### EP-01-G1