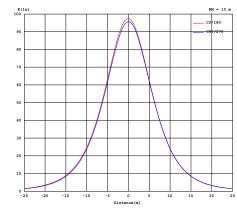

#### Photometry / Planar Illuminance Curve »

Easy Installation

Waterproof

120°