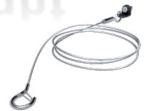

## **A.ZEUS** LED Explosion-proof Light

お客様の笑顔を糧に・・・。

Ceiling ring

American hook

Chain

Safety Rope

EP-01-G1

IP66 waterproof Beam Angle: 120°