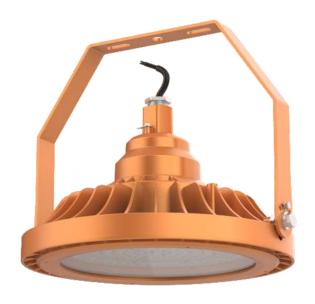

### **EP-01-G1**

Housing Color: Grey / Orange

**CRI>80** 

Input Voltage: AC100-277V,50/60Hz

IP66 waterproof

Beam Angle:120°

Leds: **WLUMILEDS** 

**Drver: SOSEN** 

## **A.ZEUS** LED Explosion-proof Light

お客様の笑顔を糧に・・・。

Ceiling ring

American hook

Chain

Safety Rope

EP-01-G1

IP66 waterproof Beam Angle: 120°

Housing Color: Grey / Orange

Leds: **WLUMILEDS** 

Drver:SOSEN

**ALU-Reflector** 

PC Reflector

Explosion-proof cover