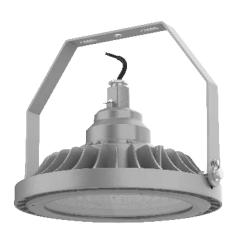

### **EP-01-G1**

Housing Color: Grey / Orange

**CRI>80** 

Input Voltage: AC100-277V,50/60Hz

IP66 waterproof

Beam Angle:120°

Leds: **WLUMILEDS** 

**Drver: SOSEN** 

## **A.ZEUS** LED Explosion-proof Light

お客様の笑顔を糧に・・・。

Ceiling ring

American hook

Chain

Safety Rope

EP-01-G1

IP66 waterproof Beam Angle: 120°