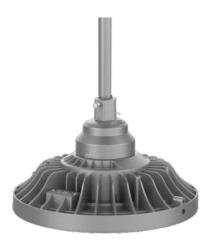

### **EP-01-G1**

Housing Color: Grey / Orange

**CRI>80** 

Input Voltage: AC100-277V,50/60Hz

IP66 waterproof

Beam Angle:120°

Leds: **WLUMILEDS** 

**Drver: SOSEN** 

Housing Color: Grey / Orange

Leds: **WLUMILEDS** 

Drver:SOSEN

**ALU-Reflector** 

PC Reflector

Explosion-proof cover