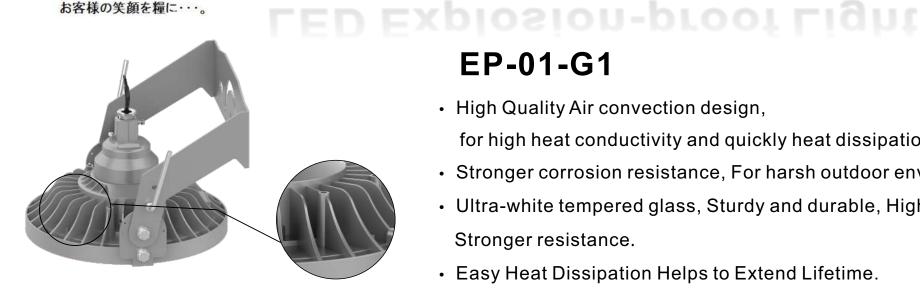

### **EP-01-G1**

- · High Quality Air convection design, for high heat conductivity and quickly heat dissipation.
- Stronger corrosion resistance, For harsh outdoor environment.
- Ultra-white tempered glass, Sturdy and durable, High transmittance, Stronger resistance.
- Easy Heat Dissipation Helps to Extend Lifetime.