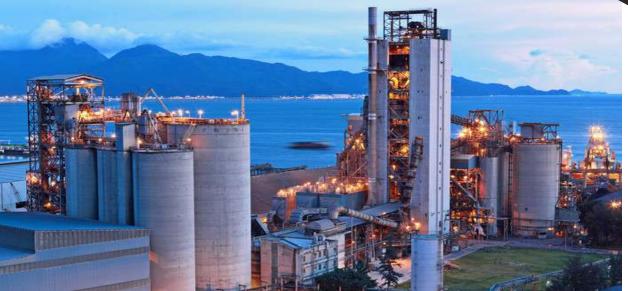

#### Application scenarios

Outdoor lighting, architectural lighting, industrial lighting, the Gym, stadium, Tunnel, Subway, Underground; Building, Park, Garden, Workshop, Factory, Station, Dock, Deck, Ship, Boat etc..