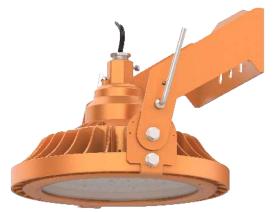

Housing Color: Grey / Orange

Leds: **WLUMILEDS** 

Drver:SOSEN

**ALU-Reflector** 

PC Reflector

Explosion-proof cover

# Installation Information LED Explosion-proof Light

xplosion-proof Light

Patent Protection

EP-01-G1

60W/80W/100W/120W/150W/180W/200W