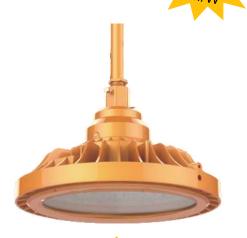

#### Photometry / Planar Illuminance Curve »

Easy Installation

Waterproof

120°

### **EP-01-G1**

- · High Quality Air convection design, for high heat conductivity and quickly heat dissipation.
- Stronger corrosion resistance, For harsh outdoor environment.
- Ultra-white tempered glass, Sturdy and durable, High transmittance, Stronger resistance.
- Easy Heat Dissipation Helps to Extend Lifetime.