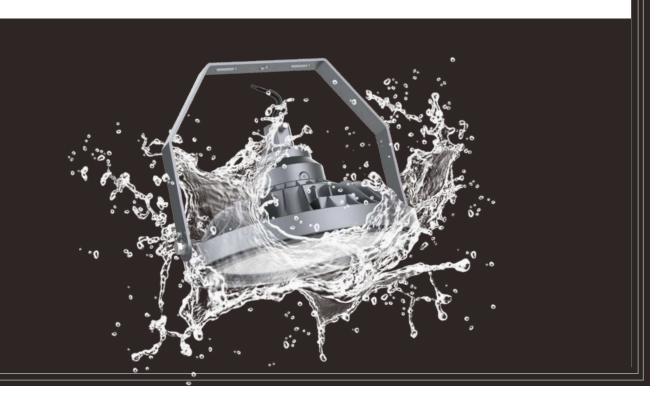

- IP66 waterproof
- Dust and lightning protection
- Long Lifespan
- Anti-explosion, Dustproof, Waterproof

Anti-explosion, Dustproof, Waterproof