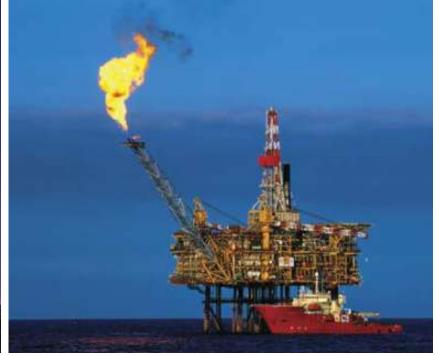

#### Application scenarios

Outdoor lighting, architectural lighting, industrial lighting, the Gym, stadium, Tunnel, Subway, Underground; Building, Park, Garden, Workshop, Factory, Station, Dock, Deck, Ship, Boat etc..