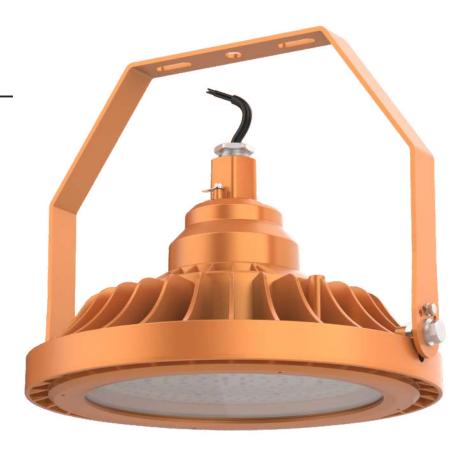

### **EP-01-G1**

Housing Color: Grey / Orange

**CRI>80** 

Input Voltage: AC100-277V,50/60Hz

IP66 waterproof

Beam Angle:120°

Leds: **WLUMILEDS** 

**Drver: SOSEN** 

### **EP-01-G1**

- · High Quality Air convection design, for high heat conductivity and quickly heat dissipation.
- Stronger corrosion resistance, For harsh outdoor environment.
- Ultra-white tempered glass, Sturdy and durable, High transmittance, Stronger resistance.
- Easy Heat Dissipation Helps to Extend Lifetime.

Housing Color: Grey / Orange

Leds: **WLUMILEDS** 

Drver:SOSEN

**ALU-Reflector** 

PC Reflector

Explosion-proof cover