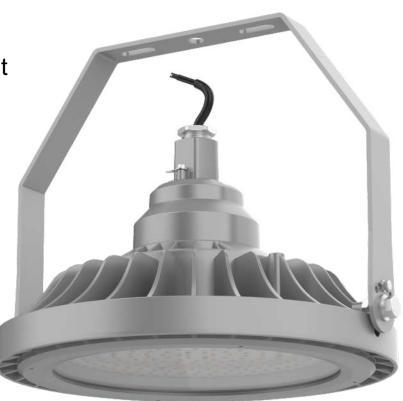

## **A.ZEUS** LED Explosion-proof Light

お客様の笑顔を糧に・・・。

Ceiling ring

American hook

Chain

Safety Rope

EP-01-G1

IP66 waterproof Beam Angle: 120°

Housing Color: Grey / Orange

Leds: **WLUMILEDS** 

Drver:SOSEN

**ALU-Reflector** 

PC Reflector

Explosion-proof cover