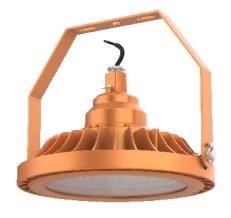

# A.ZEUS LED Explosion-proof Light

EP-01-G1

60W/80W/100W/120W/150W/180W/200W

IP66 waterproof

EP-01(ID:G1-P1)

EP-01(ID:G1-P2)

EP-01(ID:G1-P3)

### **EP-01-G1**

Housing Color: Grey / Orange

**CRI>80** 

Input Voltage: AC100-277V,50/60Hz

IP66 waterproof

Beam Angle:120°

Leds: **WLUMILEDS** 

**Drver: SOSEN** 

## **A.ZEUS** LED Explosion-proof Light

お客様の笑顔を糧に・・・。

Ceiling ring

American hook

Chain

Safety Rope

EP-01-G1

IP66 waterproof Beam Angle: 120°