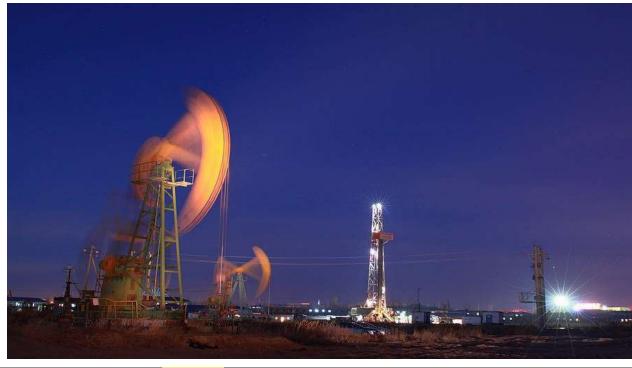

#### Application scenarios

Outdoor lighting, architectural lighting, industrial lighting, the Gym, stadium, Tunnel, Subway, Underground; Building, Park, Garden, Workshop, Factory, Station, Dock, Deck, Ship, Boat etc..