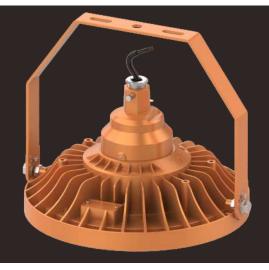

### **EP-01-G1**

Housing Color: Grey / Orange

**CRI>80** 

Input Voltage: AC100-277V,50/60Hz

IP66 waterproof

Beam Angle:120°

Leds: **WLUMILEDS** 

**Drver: SOSEN** 

### **EP-01-G1**

- · High Quality Air convection design, for high heat conductivity and quickly heat dissipation.
- Stronger corrosion resistance, For harsh outdoor environment.
- Ultra-white tempered glass, Sturdy and durable, High transmittance, Stronger resistance.
- Easy Heat Dissipation Helps to Extend Lifetime.

Housing Color: Grey / Orange

Leds: **WLUMILEDS** 

Drver:SOSEN

**ALU-Reflector** 

PC Reflector

Explosion-proof cover