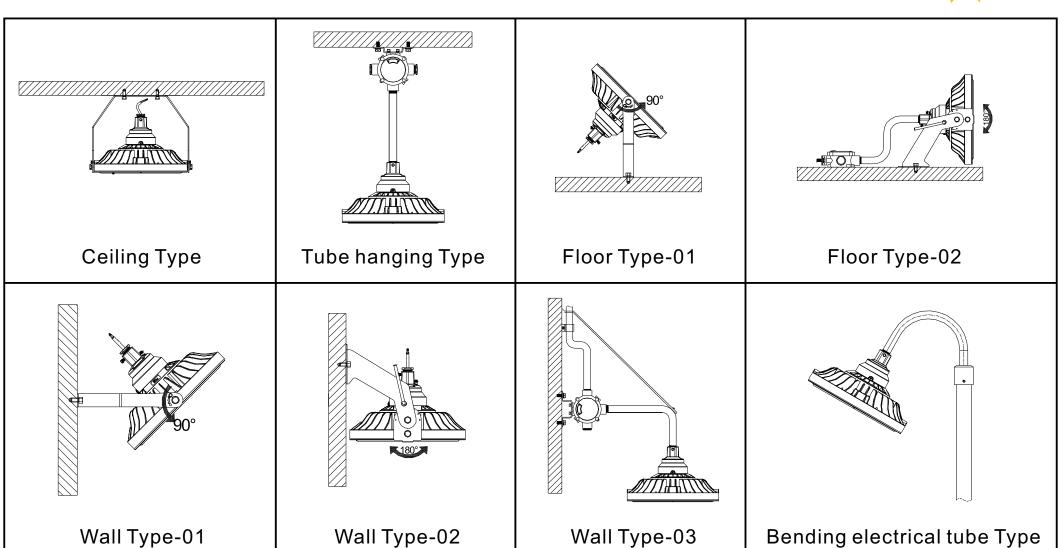

# Installation Information LED Explosion-proof Light

xplosion-proof Light

Patent Protection

EP-01-G1

60W/80W/100W/120W/150W/180W/200W

### EP-01-G1