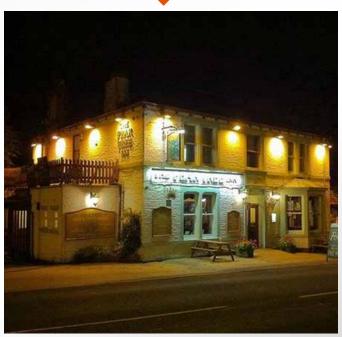

・・。





30W/50W

お客様の笑顔を糧に・・・。

A.ZEUS

FL-06-G2 30W/50W/80W/100W/150W/200W







- · IP65 | CRI>80 | IK08
- · Significant energy saving: 130Lm/W system efficiency.
- · Nicely die-casting ADC12 aluminum alloy housing
- · 4mm tempered glass cover, strong protection and good optical function.
- · Life Span: >50,000 Hours.
- · Operating Temp range: -40°C to 50°C.
- · Small size, light weight, cheaper shipping cost.
- · Easy to install.







お客様の笑顔を糧に・・・。

FL-06-G2

30W/50W/80W/100W/150W/200W

Screws locked on the back

High transmittance PC lens

ADC12 Die Cast Housing **Heat Radiator** 

LED Brand: **WLUMILEDS** 

Hex Screw

Waterproof driver

**SPCC Bracket** 

Front Frame Cover

Tempered Glass

Waterproof rubber Ring

Reflector AL1070

PG7/PG9 waterproof connector

Breather























130Lm/w IP65









Factory, Station, Dock, Deck, Ship, Boat etc...