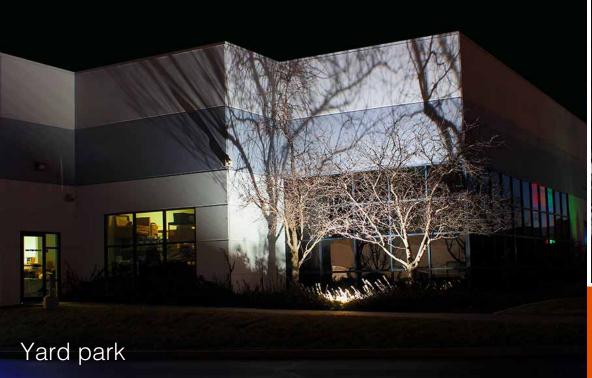

30W/50W

お客様の笑顔を糧に・・・。

A.ZEUS

FL-06-G2 30W/50W/80W/100W/150W/200W







- · IP65 | CRI>80 | IK08
- · Significant energy saving: 130Lm/W system efficiency.
- · Nicely die-casting ADC12 aluminum alloy housing
- · 4mm tempered glass cover, strong protection and good optical function.
- · Life Span: >50,000 Hours.
- · Operating Temp range: -40°C to 50°C.
- · Small size, light weight, cheaper shipping cost.
- · Easy to install.







お客様の笑顔を糧に・・・。

FL-06-G2

30W/50W/80W/100W/150W/200W

Screws locked on the back

High transmittance PC lens

ADC12 Die Cast Housing **Heat Radiator** 

LED Brand: **WLUMILEDS** 

Hex Screw

Waterproof driver

**SPCC Bracket** 

Front Frame Cover

Tempered Glass

Waterproof rubber Ring

Reflector AL1070

PG7/PG9 waterproof connector

Breather























130Lm/w IP65









Factory, Station, Dock, Deck, Ship, Boat etc...