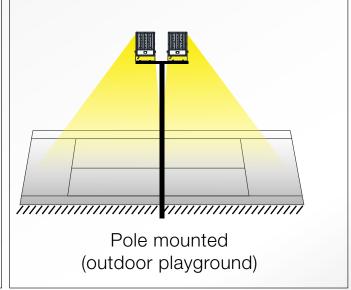

を糧に・・・。





30W/50W

お客様の笑顔を糧に・・・。

A.ZEUS

FL-06-G2 30W/50W/80W/100W/150W/200W







- · IP65 | CRI>80 | IK08
- · Significant energy saving: 130Lm/W system efficiency.
- · Nicely die-casting ADC12 aluminum alloy housing
- · 4mm tempered glass cover, strong protection and good optical function.
- · Life Span: >50,000 Hours.
- · Operating Temp range: -40°C to 50°C.
- · Small size, light weight, cheaper shipping cost.
- · Easy to install.







お客様の笑顔を糧に・・・。

FL-06-G2

30W/50W/80W/100W/150W/200W

Screws locked on the back

High transmittance PC lens

ADC12 Die Cast Housing **Heat Radiator** 

LED Brand: **WLUMILEDS** 

Hex Screw

Waterproof driver

**SPCC Bracket** 

Front Frame Cover

Tempered Glass

Waterproof rubber Ring

Reflector AL1070

PG7/PG9 waterproof connector

Breather























130Lm/w IP65









Factory, Station, Dock, Deck, Ship, Boat etc...