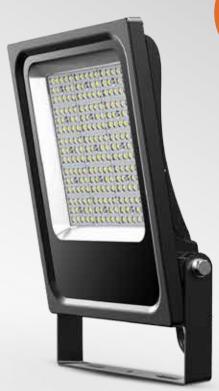

## A.ZEUS Slim Series LED Flood Light

**IP65 IK08** 

FL-06-G2 30W/50W/80W/100W/150W/200W

**5 Years Warranty** 

FL-06-G2

30W/50W/80W/100W/150W/200W

Tempered Glass

FL30W/50W-06-G2

### FL-06-G2

Power: 30W/50W/80W/100W/150W/200W LED type: <a href="https://www.sml.edo.">www.sml.edo.</a> / SMD 3030 / SMD2835 Beam Angle: 120° / 120\*65° / 90\*120° / 60°

Black

Housing Color: Black / Grey / White

お客様の笑顔を糧に・・・。

30W/50W

お客様の笑顔を糧に・・・。

A.ZEUS

FL-06-G2 30W/50W/80W/100W/150W/200W

- · IP65 | CRI>80 | IK08
- · Significant energy saving: 130Lm/W system efficiency.
- · Nicely die-casting ADC12 aluminum alloy housing
- · 4mm tempered glass cover, strong protection and good optical function.
- · Life Span: >50,000 Hours.
- · Operating Temp range: -40°C to 50°C.
- · Small size, light weight, cheaper shipping cost.
- · Easy to install.