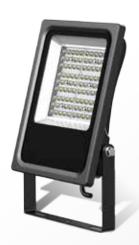

## A.ZEUS Slim Series LED Flood Light

**IP65 IK08** 

FL-06-G2 30W/50W/80W/100W/150W/200W

**5 Years Warranty** 

FL-06-G2

30W/50W/80W/100W/150W/200W

Tempered Glass

FL30W/50W-06-G2

### FL-06-G2

Power: 30W/50W/80W/100W/150W/200W LED type: <a href="https://www.sml.edo.">www.sml.edo.</a> / SMD 3030 / SMD2835 Beam Angle: 120° / 120\*65° / 90\*120° / 60°

Black

Housing Color: Black / Grey / White