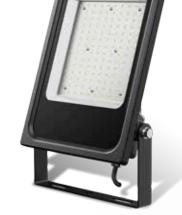

## A.ZEUS Slim Series LED Flood Light

**IP65 IK08** 

FL-06-G2 30W/50W/80W/100W/150W/200W

**5 Years Warranty** 

FL-06-G2

30W/50W/80W/100W/150W/200W

Tempered Glass

FL30W/50W-06-G2

### FL-06-G2

Power: 30W/50W/80W/100W/150W/200W LED type: <a href="https://www.sml.edo.">www.sml.edo.</a> / SMD 3030 / SMD2835 Beam Angle: 120° / 120\*65° / 90\*120° / 60°

Black

Housing Color: Black / Grey / White