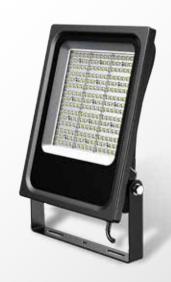

FL80W/100W-06-G2

FL150W/200W-06-G2

### FL-06-G2

Power: 30W/50W/80W/100W/150W/200W LED type: <a href="https://www.sml.edo.">www.sml.edo.</a> / SMD 3030 / SMD2835 Beam Angle: 120° / 120\*65° / 90\*120° / 60°

Black

Housing Color: Black / Grey / White