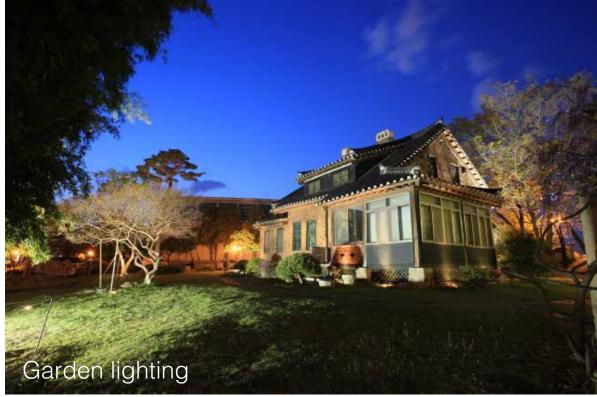

30W/50W

お客様の笑顔を糧に・・・。

A.ZEUS

FL-06-G2 30W/50W/80W/100W/150W/200W







- · IP65 | CRI>80 | IK08
- · Significant energy saving: 130Lm/W system efficiency.
- · Nicely die-casting ADC12 aluminum alloy housing
- · 4mm tempered glass cover, strong protection and good optical function.
- · Life Span: >50,000 Hours.
- · Operating Temp range: -40°C to 50°C.
- · Small size, light weight, cheaper shipping cost.
- · Easy to install.







お客様の笑顔を糧に・・・。

FL-06-G2

30W/50W/80W/100W/150W/200W

Screws locked on the back

High transmittance PC lens

ADC12 Die Cast Housing **Heat Radiator** 

LED Brand: **WLUMILEDS** 

Hex Screw

Waterproof driver

**SPCC Bracket** 

Front Frame Cover

Tempered Glass

Waterproof rubber Ring

Reflector AL1070

PG7/PG9 waterproof connector

Breather























130Lm/w IP65









Factory, Station, Dock, Deck, Ship, Boat etc...