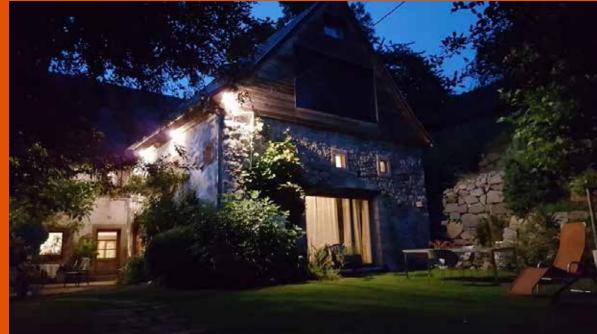

- · IP65 | CRI>80 | IK08
- · Significant energy saving: 130Lm/W system efficiency.
- · Nicely die-casting ADC12 aluminum alloy housing
- · 4mm tempered glass cover, strong protection and good optical function.
- · Life Span: >50,000 Hours.
- · Operating Temp range: -40°C to 50°C.
- · Small size, light weight, cheaper shipping cost.
- · Easy to install.







お客様の笑顔を糧に・・・。

FL-06-G2

30W/50W/80W/100W/150W/200W

Screws locked on the back

High transmittance PC lens

ADC12 Die Cast Housing **Heat Radiator** 

LED Brand: **WLUMILEDS** 

Hex Screw

Waterproof driver

**SPCC Bracket** 

Front Frame Cover

Tempered Glass

Waterproof rubber Ring

Reflector AL1070

PG7/PG9 waterproof connector

Breather























130Lm/w IP65









Factory, Station, Dock, Deck, Ship, Boat etc...