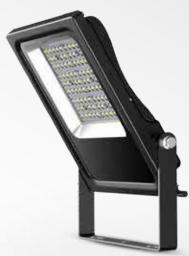

## A.ZEUS Slim Series LED Flood Light

**IP65 IK08** 

FL-06-G2 30W/50W/80W/100W/150W/200W

**5 Years Warranty** 

FL-06-G2

30W/50W/80W/100W/150W/200W

Tempered Glass

FL30W/50W-06-G2

### FL-06-G2

Power: 30W/50W/80W/100W/150W/200W LED type: <a href="https://www.sml.edo.">www.sml.edo.</a> / SMD 3030 / SMD2835 Beam Angle: 120° / 120\*65° / 90\*120° / 60°

Black

Housing Color: Black / Grey / White

お客様の笑顔を糧に・・・。

30W/50W

お客様の笑顔を糧に・・・。

A.ZEUS

FL-06-G2 30W/50W/80W/100W/150W/200W

- · IP65 | CRI>80 | IK08
- · Significant energy saving: 130Lm/W system efficiency.
- · Nicely die-casting ADC12 aluminum alloy housing
- · 4mm tempered glass cover, strong protection and good optical function.
- · Life Span: >50,000 Hours.
- · Operating Temp range: -40°C to 50°C.
- · Small size, light weight, cheaper shipping cost.
- · Easy to install.