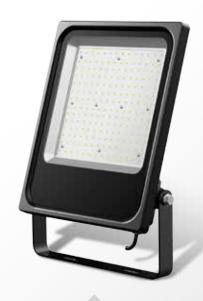

## A.ZEUS Slim Series LED Flood Light

**IP65 IK08** 

FL-06-G2 30W/50W/80W/100W/150W/200W

**5 Years Warranty** 

FL-06-G2

30W/50W/80W/100W/150W/200W

Tempered Glass

FL30W/50W-06-G2

### FL-06-G2

Power: 30W/50W/80W/100W/150W/200W LED type: <a href="https://www.sml.edo.">www.sml.edo.</a> / SMD 3030 / SMD2835 Beam Angle: 120° / 120\*65° / 90\*120° / 60°

Black

Housing Color: Black / Grey / White