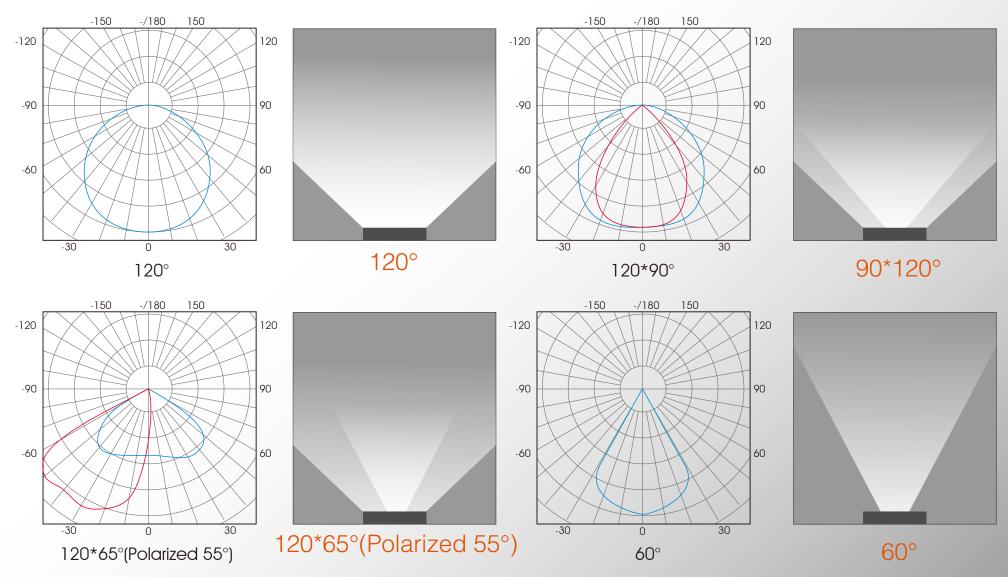

#### **Beam Angle**

120° 120\*90° 120\*65°(Polarized 55°) 60°

### FL-06-G2

Power: 30W/50W/80W/100W/150W/200W LED type: <a href="https://www.sml.edo.">www.sml.edo.</a> / SMD 3030 / SMD2835 Beam Angle: 120° / 120\*65° / 90\*120° / 60°

Black

Housing Color: Black / Grey / White