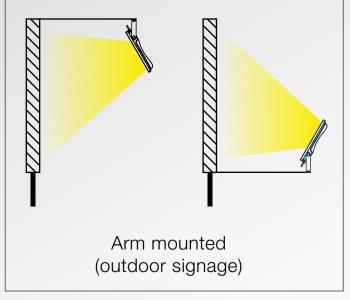

様の笑顔を糧に・・・。





30W/50W

お客様の笑顔を糧に・・・。

A.ZEUS

FL-06-G2 30W/50W/80W/100W/150W/200W







- · IP65 | CRI>80 | IK08
- · Significant energy saving: 130Lm/W system efficiency.
- · Nicely die-casting ADC12 aluminum alloy housing
- · 4mm tempered glass cover, strong protection and good optical function.
- · Life Span: >50,000 Hours.
- · Operating Temp range: -40°C to 50°C.
- · Small size, light weight, cheaper shipping cost.
- · Easy to install.







お客様の笑顔を糧に・・・。

FL-06-G2

30W/50W/80W/100W/150W/200W

Screws locked on the back

High transmittance PC lens

ADC12 Die Cast Housing **Heat Radiator** 

LED Brand: **WLUMILEDS** 

Hex Screw

Waterproof driver

**SPCC Bracket** 

Front Frame Cover

Tempered Glass

Waterproof rubber Ring

Reflector AL1070

PG7/PG9 waterproof connector

Breather























130Lm/w IP65









Factory, Station, Dock, Deck, Ship, Boat etc...