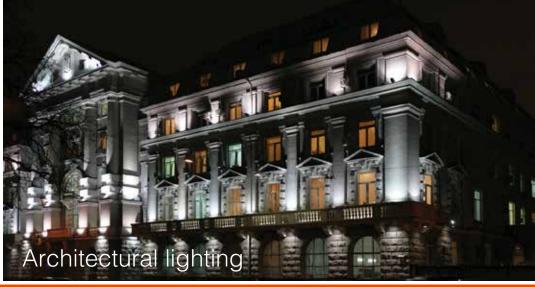

0W/50W

お客様の笑顔を糧に・・・。

A.ZEUS

FL-06-G2 30W/50W/80W/100W/150W/200W







- · IP65 | CRI>80 | IK08
- · Significant energy saving: 130Lm/W system efficiency.
- · Nicely die-casting ADC12 aluminum alloy housing
- · 4mm tempered glass cover, strong protection and good optical function.
- · Life Span: >50,000 Hours.
- · Operating Temp range: -40°C to 50°C.
- · Small size, light weight, cheaper shipping cost.
- · Easy to install.







お客様の笑顔を糧に・・・。

FL-06-G2

30W/50W/80W/100W/150W/200W

Screws locked on the back

High transmittance PC lens

ADC12 Die Cast Housing **Heat Radiator** 

LED Brand: **WLUMILEDS** 

Hex Screw

Waterproof driver

**SPCC Bracket** 

Front Frame Cover

Tempered Glass

Waterproof rubber Ring

Reflector AL1070

PG7/PG9 waterproof connector

Breather























130Lm/w IP65









Factory, Station, Dock, Deck, Ship, Boat etc...