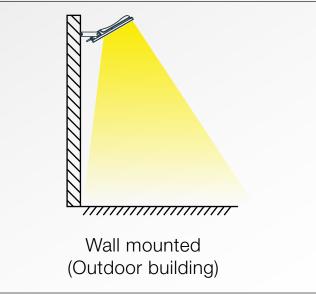

笑顔を糧に・・・。





30W/50W

お客様の笑顔を糧に・・・。

A.ZEUS

FL-06-G2 30W/50W/80W/100W/150W/200W







- · IP65 | CRI>80 | IK08
- · Significant energy saving: 130Lm/W system efficiency.
- · Nicely die-casting ADC12 aluminum alloy housing
- · 4mm tempered glass cover, strong protection and good optical function.
- · Life Span: >50,000 Hours.
- · Operating Temp range: -40°C to 50°C.
- · Small size, light weight, cheaper shipping cost.
- · Easy to install.







お客様の笑顔を糧に・・・。

FL-06-G2

30W/50W/80W/100W/150W/200W

Screws locked on the back

High transmittance PC lens

ADC12 Die Cast Housing **Heat Radiator** 

LED Brand: **WLUMILEDS** 

Hex Screw

Waterproof driver

**SPCC Bracket** 

Front Frame Cover

Tempered Glass

Waterproof rubber Ring

Reflector AL1070

PG7/PG9 waterproof connector

Breather























130Lm/w IP65









Factory, Station, Dock, Deck, Ship, Boat etc...