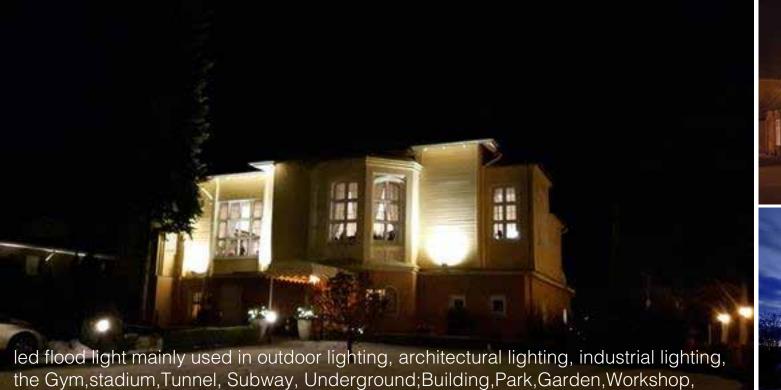

に・・・。

A.ZEUS

FL-06-G2 30W/50W/80W/100W/150W/200W







- · IP65 | CRI>80 | IK08
- · Significant energy saving: 130Lm/W system efficiency.
- · Nicely die-casting ADC12 aluminum alloy housing
- · 4mm tempered glass cover, strong protection and good optical function.
- · Life Span: >50,000 Hours.
- · Operating Temp range: -40°C to 50°C.
- · Small size, light weight, cheaper shipping cost.
- · Easy to install.







お客様の笑顔を糧に・・・。

FL-06-G2

30W/50W/80W/100W/150W/200W

Screws locked on the back

High transmittance PC lens

ADC12 Die Cast Housing **Heat Radiator** 

LED Brand: **WLUMILEDS** 

Hex Screw

Waterproof driver

**SPCC Bracket** 

Front Frame Cover

Tempered Glass

Waterproof rubber Ring

Reflector AL1070

PG7/PG9 waterproof connector

Breather























130Lm/w IP65









Factory, Station, Dock, Deck, Ship, Boat etc...