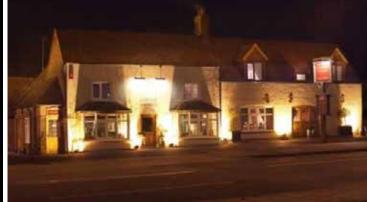

・・。

A.ZEUS

FL-06-G2 30W/50W/80W/100W/150W/200W







- · IP65 | CRI>80 | IK08
- · Significant energy saving: 130Lm/W system efficiency.
- · Nicely die-casting ADC12 aluminum alloy housing
- · 4mm tempered glass cover, strong protection and good optical function.
- · Life Span: >50,000 Hours.
- · Operating Temp range: -40°C to 50°C.
- · Small size, light weight, cheaper shipping cost.
- · Easy to install.







お客様の笑顔を糧に・・・。

FL-06-G2

30W/50W/80W/100W/150W/200W

Screws locked on the back

High transmittance PC lens

ADC12 Die Cast Housing **Heat Radiator** 

LED Brand: **WLUMILEDS** 

Hex Screw

Waterproof driver

**SPCC Bracket** 

Front Frame Cover

Tempered Glass

Waterproof rubber Ring

Reflector AL1070

PG7/PG9 waterproof connector

Breather























130Lm/w IP65









Factory, Station, Dock, Deck, Ship, Boat etc...