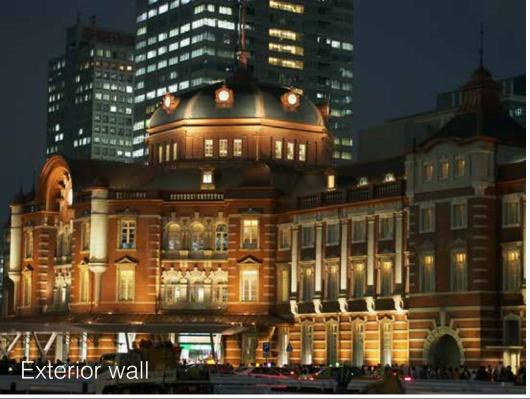

30W/50W

お客様の笑顔を糧に・・・。

A.ZEUS

FL-06-G2 30W/50W/80W/100W/150W/200W







- · IP65 | CRI>80 | IK08
- · Significant energy saving: 130Lm/W system efficiency.
- · Nicely die-casting ADC12 aluminum alloy housing
- · 4mm tempered glass cover, strong protection and good optical function.
- · Life Span: >50,000 Hours.
- · Operating Temp range: -40°C to 50°C.
- · Small size, light weight, cheaper shipping cost.
- · Easy to install.







お客様の笑顔を糧に・・・。

FL-06-G2

30W/50W/80W/100W/150W/200W

Screws locked on the back

High transmittance PC lens

ADC12 Die Cast Housing **Heat Radiator** 

LED Brand: **WLUMILEDS** 

Hex Screw

Waterproof driver

**SPCC Bracket** 

Front Frame Cover

Tempered Glass

Waterproof rubber Ring

Reflector AL1070

PG7/PG9 waterproof connector

Breather























130Lm/w IP65









Factory, Station, Dock, Deck, Ship, Boat etc...