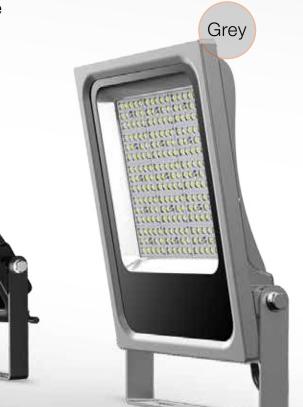

### **Housing Color**

Black Grey White

FL-06-G2

30W/50W/80W/100W/150W/200W

### FL-06-G2

Power: 30W/50W/80W/100W/150W/200W LED type: <a href="https://www.sml.edo.">www.sml.edo.</a> / SMD 3030 / SMD2835 Beam Angle: 120° / 120\*65° / 90\*120° / 60°

Black

Housing Color: Black / Grey / White