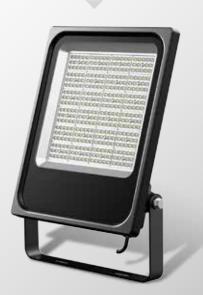

## A.ZEUS Slim Series LED Flood Light

**IP65 IK08** 

FL-06-G2 30W/50W/80W/100W/150W/200W

**5 Years Warranty** 

FL-06-G2

30W/50W/80W/100W/150W/200W

Tempered Glass

FL30W/50W-06-G2

FL80W/100W-06-G2

FL150W/200W-06-G2