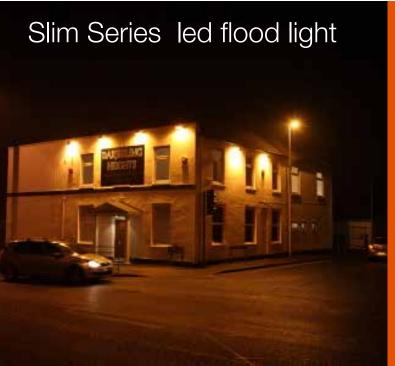

## A.ZEUS Slim Series LED Flood Light

**IP65 IK08** 

FL-06-G2 30W/50W/80W/100W/150W/200W

**5 Years Warranty** 

FL-06-G2

30W/50W/80W/100W/150W/200W

Tempered Glass

FL30W/50W-06-G2

130Lm/w IP65

Factory, Station, Dock, Deck, Ship, Boat etc...