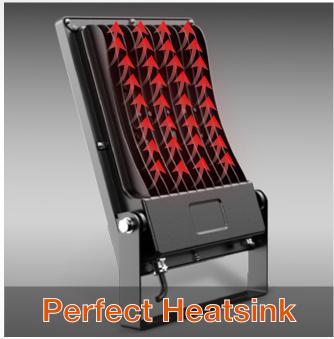

お客様の笑顔を糧に・・・。

30W/50W

お客様の笑顔を糧に・・・。

A.ZEUS

FL-06-G2 30W/50W/80W/100W/150W/200W

- · IP65 | CRI>80 | IK08
- · Significant energy saving: 130Lm/W system efficiency.
- · Nicely die-casting ADC12 aluminum alloy housing
- · 4mm tempered glass cover, strong protection and good optical function.
- · Life Span: >50,000 Hours.
- · Operating Temp range: -40°C to 50°C.
- · Small size, light weight, cheaper shipping cost.
- · Easy to install.