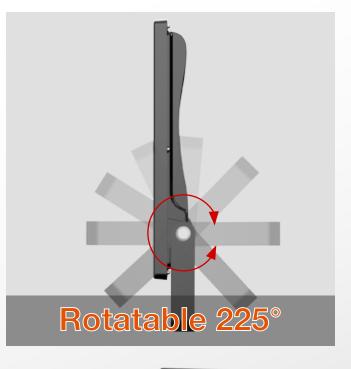

お客様の笑顔を糧に・・・。

FL-06-G2

30W/50W/80W/100W/150W/200W

Screws locked on the back

High transmittance PC lens

ADC12 Die Cast Housing **Heat Radiator** 

LED Brand: **WLUMILEDS** 

Hex Screw