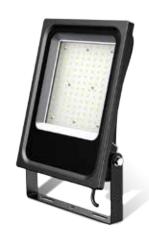

## A.ZEUS Slim Series LED Flood Light

**IP65 IK08** 

FL-06-G2 30W/50W/80W/100W/150W/200W

**5 Years Warranty** 

FL-06-G2

30W/50W/80W/100W/150W/200W

Tempered Glass

FL30W/50W-06-G2

### FL-06-G2

Power: 30W/50W/80W/100W/150W/200W LED type: <a href="https://www.sml.edo.">www.sml.edo.</a> / SMD 3030 / SMD2835 Beam Angle: 120° / 120\*65° / 90\*120° / 60°

Black

Housing Color: Black / Grey / White