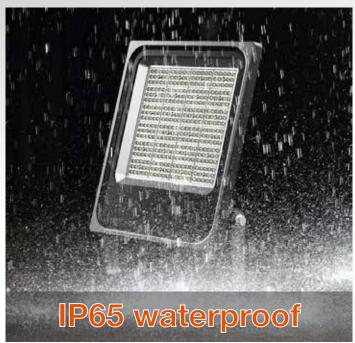

お客様の笑顔を糧に・・・。

30W/50W

お客様の笑顔を糧に・・・。

A.ZEUS

FL-06-G2 30W/50W/80W/100W/150W/200W

- · IP65 | CRI>80 | IK08
- · Significant energy saving: 130Lm/W system efficiency.
- · Nicely die-casting ADC12 aluminum alloy housing
- · 4mm tempered glass cover, strong protection and good optical function.
- · Life Span: >50,000 Hours.
- · Operating Temp range: -40°C to 50°C.
- · Small size, light weight, cheaper shipping cost.
- · Easy to install.

130Lm/w IP65

Factory, Station, Dock, Deck, Ship, Boat etc...