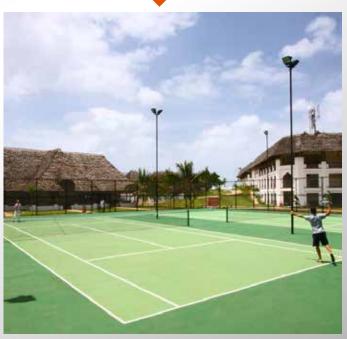

。





30W/50W

お客様の笑顔を糧に・・・。

A.ZEUS

FL-06-G2 30W/50W/80W/100W/150W/200W







- · IP65 | CRI>80 | IK08
- · Significant energy saving: 130Lm/W system efficiency.
- · Nicely die-casting ADC12 aluminum alloy housing
- · 4mm tempered glass cover, strong protection and good optical function.
- · Life Span: >50,000 Hours.
- · Operating Temp range: -40°C to 50°C.
- · Small size, light weight, cheaper shipping cost.
- · Easy to install.







お客様の笑顔を糧に・・・。

FL-06-G2

30W/50W/80W/100W/150W/200W

Screws locked on the back

High transmittance PC lens

ADC12 Die Cast Housing **Heat Radiator** 

LED Brand: **WLUMILEDS** 

Hex Screw

Waterproof driver

**SPCC Bracket** 

Front Frame Cover

Tempered Glass

Waterproof rubber Ring

Reflector AL1070

PG7/PG9 waterproof connector

Breather























130Lm/w IP65









Factory, Station, Dock, Deck, Ship, Boat etc...