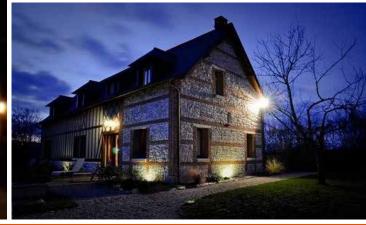

。

A.ZEUS

FL-06-G2 30W/50W/80W/100W/150W/200W







- · IP65 | CRI>80 | IK08
- · Significant energy saving: 130Lm/W system efficiency.
- · Nicely die-casting ADC12 aluminum alloy housing
- · 4mm tempered glass cover, strong protection and good optical function.
- · Life Span: >50,000 Hours.
- · Operating Temp range: -40°C to 50°C.
- · Small size, light weight, cheaper shipping cost.
- · Easy to install.







お客様の笑顔を糧に・・・。

FL-06-G2

30W/50W/80W/100W/150W/200W

Screws locked on the back

High transmittance PC lens

ADC12 Die Cast Housing **Heat Radiator** 

LED Brand: **WLUMILEDS** 

Hex Screw

Waterproof driver

**SPCC Bracket** 

Front Frame Cover

Tempered Glass

Waterproof rubber Ring

Reflector AL1070

PG7/PG9 waterproof connector

Breather























130Lm/w IP65









Factory, Station, Dock, Deck, Ship, Boat etc...