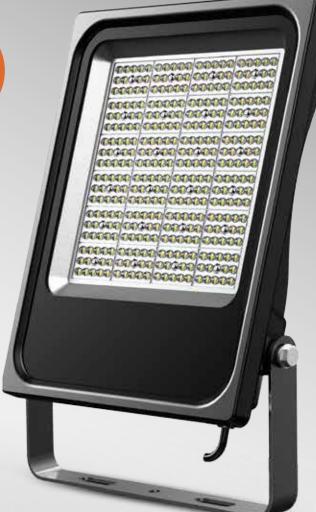

## A.ZEUS Slim Series LED Flood Light

**IP65 IK08** 

FL-06-G2 30W/50W/80W/100W/150W/200W

**5 Years Warranty** 

FL-06-G2

30W/50W/80W/100W/150W/200W

Tempered Glass

FL30W/50W-06-G2

### FL-06-G2

Power: 30W/50W/80W/100W/150W/200W LED type: <a href="https://www.sml.edo.">www.sml.edo.</a> / SMD 3030 / SMD2835 Beam Angle: 120° / 120\*65° / 90\*120° / 60°

Black

Housing Color: Black / Grey / White

お客様の笑顔を糧に・・・。

30W/50W

お客様の笑顔を糧に・・・。

A.ZEUS

FL-06-G2 30W/50W/80W/100W/150W/200W

- · IP65 | CRI>80 | IK08
- · Significant energy saving: 130Lm/W system efficiency.
- · Nicely die-casting ADC12 aluminum alloy housing
- · 4mm tempered glass cover, strong protection and good optical function.
- · Life Span: >50,000 Hours.
- · Operating Temp range: -40°C to 50°C.
- · Small size, light weight, cheaper shipping cost.
- · Easy to install.

お客様の笑顔を糧に・・・。

FL-06-G2

30W/50W/80W/100W/150W/200W

Screws locked on the back

High transmittance PC lens

ADC12 Die Cast Housing **Heat Radiator** 

LED Brand: **WLUMILEDS** 

Hex Screw