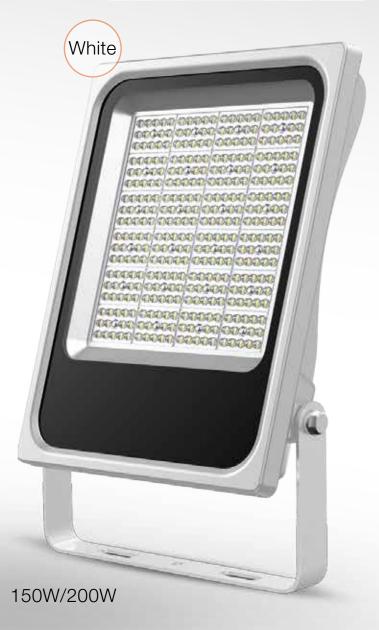

## A.ZEUS Slim Series LED Flood Light

**IP65 IK08** 

FL-06-G2 30W/50W/80W/100W/150W/200W

**5 Years Warranty** 

FL-06-G2

30W/50W/80W/100W/150W/200W

Tempered Glass

FL30W/50W-06-G2

### **Housing Color**

Black Grey White

FL-06-G2

30W/50W/80W/100W/150W/200W

### FL-06-G2

Power: 30W/50W/80W/100W/150W/200W LED type: <a href="https://www.sml.edo.">www.sml.edo.</a> / SMD 3030 / SMD2835 Beam Angle: 120° / 120\*65° / 90\*120° / 60°

Black

Housing Color: Black / Grey / White