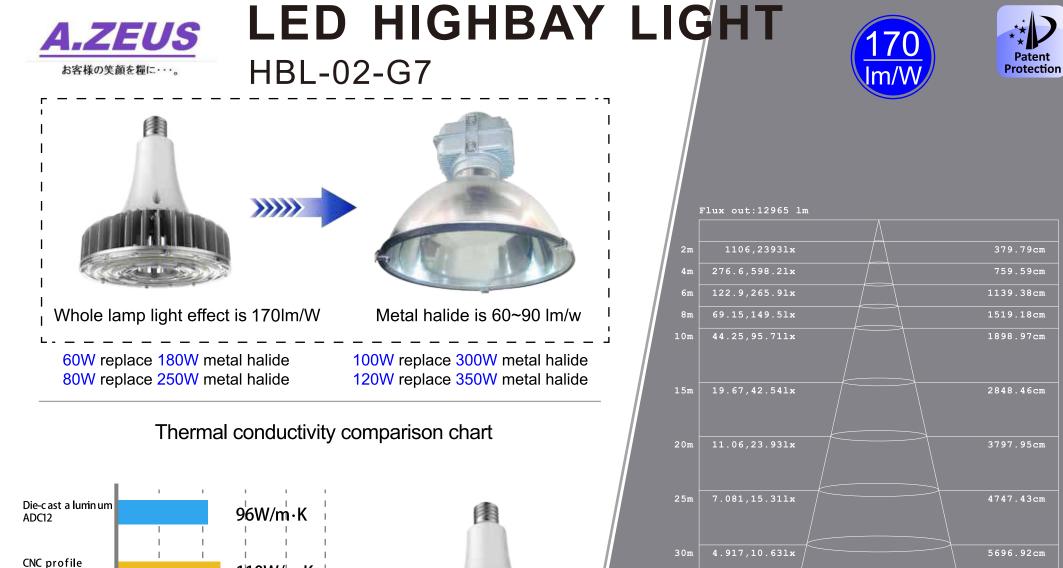

# Photometry

AC100-277V 50/60Hz

Easy Installation Waterproof

Life Span: >50,000 Hours

90°

170Lm/W

100 150 200 250

50

25m 7.081,15.311x 4747.43cm 30m 4.917,10.631x 5696.92cm 35m 3.613,7.8131x 6646.41cm Height Eavg,Emax Angle:87.03deg Diameter

Note: The Curves indicate the illuminated area and the average illumination when the luminaire is at different distance.