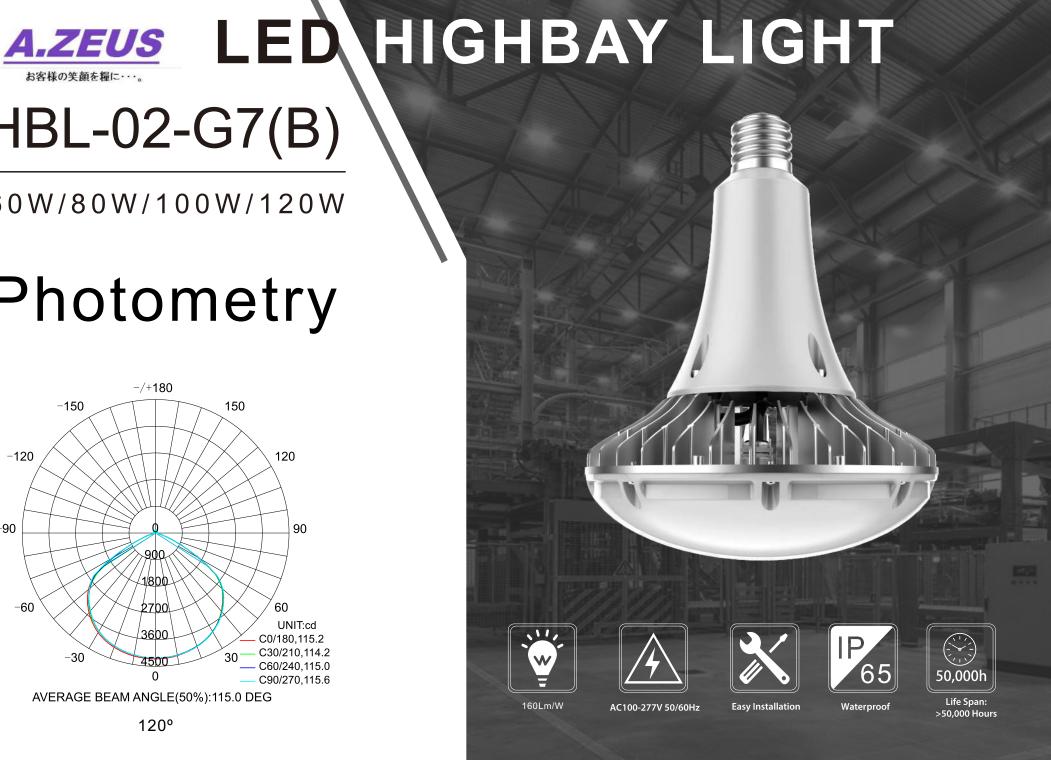

# HBL-02-G7

60W/80W/100W/120W

# Photometry

AC100-277V 50/60Hz

Easy Installation Waterproof

Life Span: >50,000 Hours

90°

170Lm/W

## お客様の笑顔を糧に・・・。 HBL-02-G7(B)

#### 60W/80W/100W/120W

# Photometry

120°