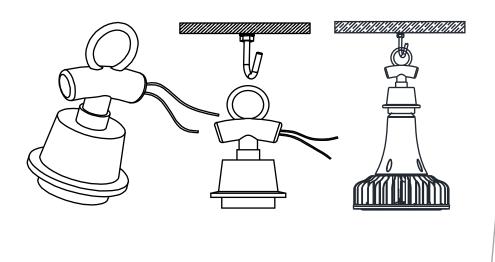

,50000hrs lifespan.



• SMD 5730、2835、3030,Only 90-110lm/W.

#### 7.Installation

 Use international standard E39/E40 base, wide application, durable, which can be ceiling/hanging installation.



• Use hoisting ring,E39/E40 base can not be compatible.



CNC profile aluminum6030 Cold forging aluminum AL1070

100 150 200 250

50

25m 7.081,15.311x 4747.43cm 30m 4.917,10.631x 5696.92cm 35m 3.613,7.8131x 6646.41cm Height Eavg,Emax Angle:87.03deg Diameter

Note: The Curves indicate the illuminated area and the average illumination when the luminaire is at different distance.

#### **A.ZEUS** お客様の笑顔を糧に…。





#### 60W,80W,100W, 120W

Beam Angle:90°/120° Led Brand: SMD 5050 Weight:1.64kg



#### HBL-02-G7

HBL-02-G7(B)









## **P1 Ceiling Installation**



## **P2 Hanging Installation**



## LED HIGHBAY LIGHT

60W / 80W / 100W / 120W



#### Led Brand: SMD 5050

HBL-02-G7



### Application



Warehouses



Workshops



Gymnasium



Supermarket



Shopping center





Showrooms



Steel Smelting Plants



**Manufacturing Plants** 



Farms

Shop