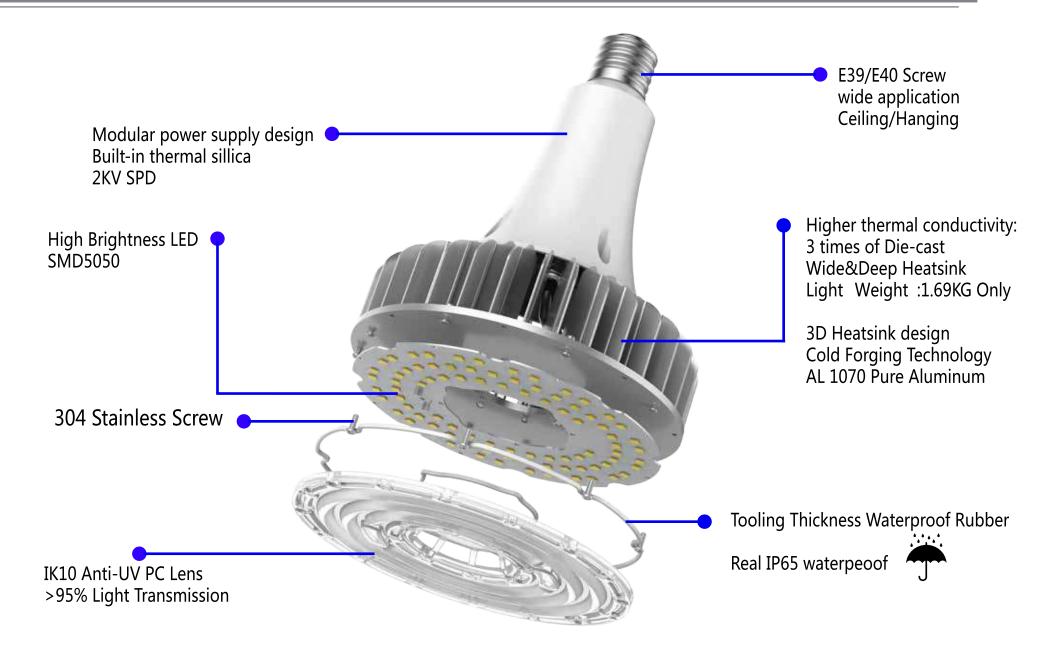

#### 7.Installation

 Use international standard E39/E40 base, wide application, durable, which can be ceiling/hanging installation.

• Use hoisting ring,E39/E40 base can not be compatible.

CNC profile aluminum6030 Cold forging aluminum AL1070

#### 3. Power supply

A.ZEUS

お客様の笑顔を糧に・・・。

 Independent modular design for power supply,including SPD 2KV.
Built-in thermal paste to ensure a better heat dissipation and waterproof.Besides,the PC driver cover can anti-high temperature, anti-deformation,and does not change color for a long time, easy cleaning.

#### 6.LED

• High brightness SMD 5050 chip, 180lm/W,50000hrs lifespan.

• SMD 5730、2835、3030,Only 90-110lm/W.

### 4.PC LENS

- Use Optical PC lens, low temperature, light transmittance up to 95%.
- HBL-02-G7-There is a hole in the middle of lens, which increased air conviction and has a better heat dissipation to maintain a low temp on chip and driver.
- HBL-02-G7(B)-Unique optical design, High uniform light distribution, No frequency, Anti-glare.

#### 2.Heatsink

• Heatsink adopts pure aluminum -cold forging technology,which has strong thermal conductivity, large heatsink area, good heat dissipation performance and especially weight is lighter.

 Heatsink use fin-shape aluminum, which can not fit with PCB completely, that lead to a bad thermal conductivity and will have a risk of loosing as time pass by.

#### 1.Appearance

• The appearance adopts cold forging integrated molding process, which makes the product more interesting, aesthetic and full of highlights and industrial sense.