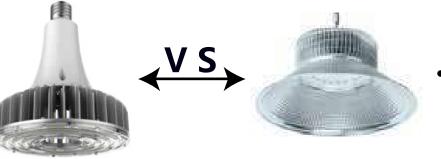

## **Highbay light Compare Report**

## Our highbay light

## Highbay from other company

#### 1.Appearance

• The appearance adopts cold forging integrated molding process, which makes the product more interesting, aesthetic and full of highlights and industrial sense.

## • The appearance is stiff which lack of beauty.