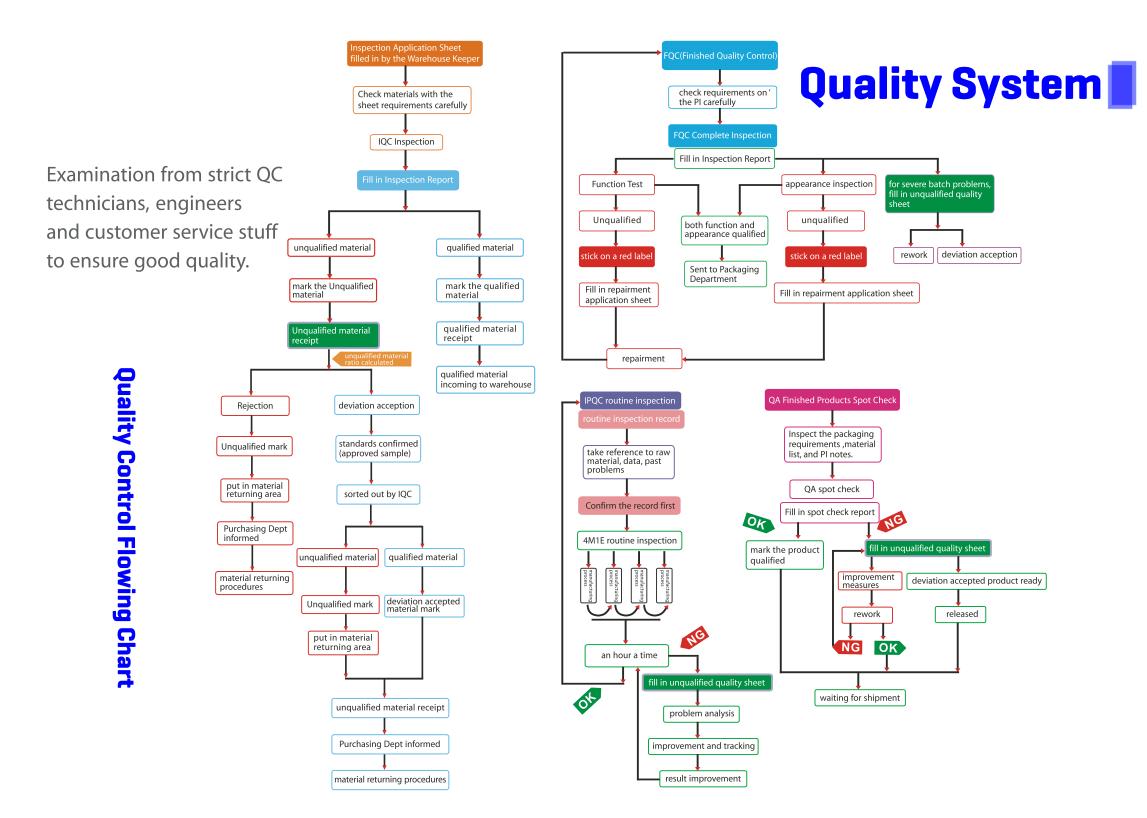

## **Highbay light Compare Report**

## Our highbay light

## Highbay from other company

#### 1.Appearance

• The appearance adopts cold forging integrated molding process, which makes the product more interesting, aesthetic and full of highlights and industrial sense.

## • The appearance is stiff which lack of beauty.

#### 2.Heatsink

• Heatsink adopts pure aluminum -cold forging technology,which has strong thermal conductivity, large heatsink area, good heat dissipation performance and especially weight is lighter.

 Heatsink use fin-shape aluminum, which can not fit with PCB completely, that lead to a bad thermal conductivity and will have a risk of loosing as time pass by.

## Highbay light Compare Report

## **Our highbay light**

## **Highbay from other company**

#### 3. Power supply

A.ZEUS

お客様の笑顔を糧に・・・。

 Independent modular design for power supply,including SPD 2KV.
Built-in thermal paste to ensure a better heat dissipation and waterproof.Besides,the PC driver cover can anti-high temperature, anti-deformation,and does not change color for a long time, easy cleaning.

 Internal driver without thermal paste inside the driver box, which lead to a bad heat dissipation and waterproof.

### 4.PC LENS

- Use Optical PC lens, low temperature, light transmittance up to 95%.
- HBL-02-G7-There is a hole in the middle of lens, which increased air conviction and has a better heat dissipation to maintain a low temp on chip and driver.
- HBL-02-G7(B)-Unique optical design, High uniform light distribution, No frequency, Anti-glare.

- No optical design, high UGR value, Glare for output light.
- The lens cannot help to heat dissipation.

### **Highbay from other company**

#### 5.Waterproof

お客様の笑顔を糧に・・・。

 Adopts silicon rubber ring on lens, perfect IP65 waterproof.

No rubber ring, only IP40 waterproof.

#### 6.LED

• High brightness SMD 5050 chip, 180lm/W,50000hrs lifespan.

• SMD 5730、2835、3030,Only 90-110lm/W.

#### 7.Installation

 Use international standard E39/E40 base, wide application, durable, which can be ceiling/hanging installation.

• Use hoisting ring,E39/E40 base can not be compatible.

CNC profile aluminum6030 Cold forging aluminum AL1070