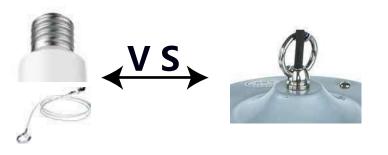

#### 7.Installation

 Use international standard E39/E40 base, wide application, durable, which can be ceiling/hanging installation.

• Use hoisting ring,E39/E40 base can not be compatible.

CNC profile aluminum6030 Cold forging aluminum AL1070

## **P1 Ceiling Installation**

## **P2 Hanging Installation**