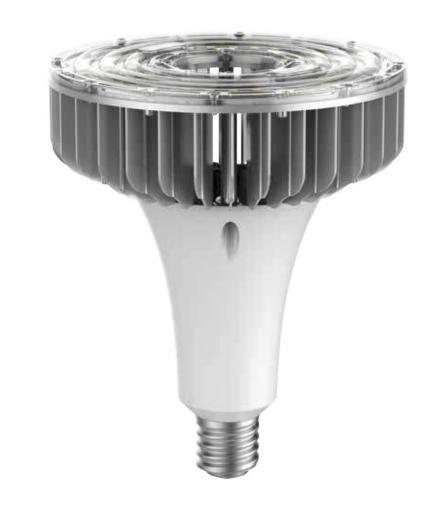

## A.ZEUS brake OKERENCE LED HIGHBAY/LIGHT

# HBL-02-G7

60W/80W/100W/120W

## LED HIGHBAY LIGHT

60W / 80W / 100W / 120W