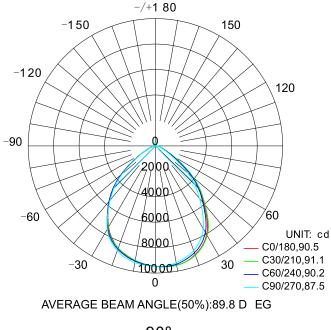

# Photometry

AC100-277V 50/60Hz

Easy Installation Waterproof

Life Span: >50,000 Hours

90°

170Lm/W

# Photometry

120°