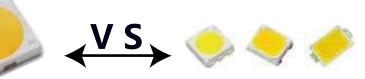

#### 6.LED

• High brightness SMD 5050 chip, 180lm/W,50000hrs lifespan.

• SMD 5730、2835、3030,Only 90-110lm/W.