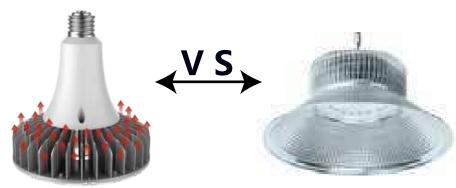

#### 2.Heatsink

• Heatsink adopts pure aluminum -cold forging technology,which has strong thermal conductivity, large heatsink area, good heat dissipation performance and especially weight is lighter.

 Heatsink use fin-shape aluminum, which can not fit with PCB completely, that lead to a bad thermal conductivity and will have a risk of loosing as time pass by.