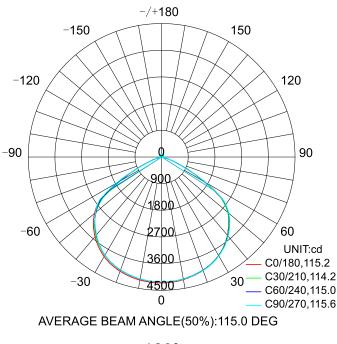

# Photometry

AC100-277V 50/60Hz

Easy Installation Waterproof

Life Span: >50,000 Hours

90°

170Lm/W

# Photometry

120°