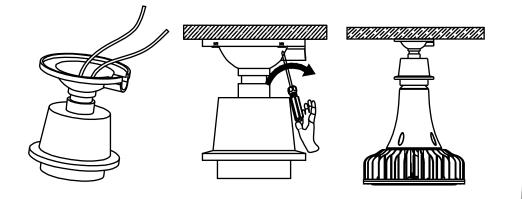

brightness SMD 5050 chip, 180lm/W,50000hrs lifespan.



• SMD 5730、2835、3030,Only 90-110lm/W.

#### 7.Installation

 Use international standard E39/E40 base, wide application, durable, which can be ceiling/hanging installation.



• Use hoisting ring,E39/E40 base can not be compatible.



CNC profile aluminum6030 Cold forging aluminum AL1070

100 150 200 250

50

25m 7.081,15.311x 4747.43cm 30m 4.917,10.631x 5696.92cm 35m 3.613,7.8131x 6646.41cm Height Eavg,Emax Angle:87.03deg Diameter

Note: The Curves indicate the illuminated area and the average illumination when the luminaire is at different distance.

#### **A.ZEUS** お客様の笑顔を糧に…。





#### 60W,80W,100W, 120W

Beam Angle:90°/120° Led Brand: SMD 5050 Weight:1.64kg



#### HBL-02-G7

HBL-02-G7(B)









## **P1 Ceiling Installation**



## **P2 Hanging Installation**



## LED HIGHBAY LIGHT

60W / 80W / 100W / 120W



#### Led Brand: SMD 5050

HBL-02-G7



### Application



Warehouses



Workshops



Gymnasium



Supermarket



Shopping center





Showrooms



Steel Smelting Plants



**Manufacturing Plants** 



Farms

Shop